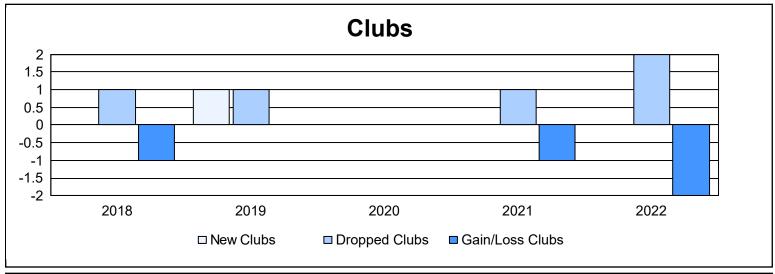

District 27 A2 As of June 2022 Cumulative

| Year      | New<br>Clubs | Dropped<br>Clubs | Gain/<br>Loss<br>Clubs | New<br>Members | Charter<br>Members | Reinstate<br>Members | Transfer<br>Members | Total<br>Member<br>Added | Total<br>Members<br>Dropped | Gain/<br>Loss<br>Members |
|-----------|--------------|------------------|------------------------|----------------|--------------------|----------------------|---------------------|--------------------------|-----------------------------|--------------------------|
| 2017-2018 | 0            | 1                | -1                     | 68             | 1                  | 11                   | 4                   | 84                       | 163                         | -79                      |
| 2018-2019 | 1            | 1                | 0                      | 85             | 23                 | 8                    | 6                   | 122                      | 111                         | 11                       |
| 2019-2020 | 0            | 0                | 0                      | 89             | 1                  | 3                    | 6                   | 99                       | 121                         | -22                      |
| 2020-2021 | 0            | 1                | -1                     | 98             | 0                  | 3                    | 0                   | 101                      | 158                         | -57                      |
| 2021-2022 | 0            | 2                | -2                     | 98             | 1                  | 7                    | 21                  | 127                      | 163                         | -36                      |
| Average   | 0            | 1                | -1                     | 88             | 5                  | 6                    | 7                   | 107                      | 143                         | -37                      |