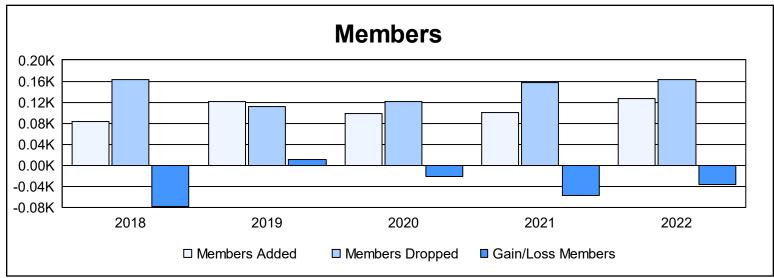

District 27 A2 As of June 2022 Cumulative

| Year      | New<br>Clubs | Dropped<br>Clubs | Gain/<br>Loss<br>Clubs | New<br>Members | Charter<br>Members | Reinstate<br>Members | Transfer<br>Members | Total<br>Member<br>Added | Total<br>Members<br>Dropped | Gain/<br>Loss<br>Members |
|-----------|--------------|------------------|------------------------|----------------|--------------------|----------------------|---------------------|--------------------------|-----------------------------|--------------------------|
| 2017-2018 | 0            | 1                | -1                     | 68             | 1                  | 11                   | 4                   | 84                       | 163                         | -79                      |
| 2018-2019 | 1            | 1                | 0                      | 85             | 23                 | 8                    | 6                   | 122                      | 111                         | 11                       |
| 2019-2020 | 0            | 0                | 0                      | 89             | 1                  | 3                    | 6                   | 99                       | 121                         | -22                      |
| 2020-2021 | 0            | 1                | -1                     | 98             | 0                  | 3                    | 0                   | 101                      | 158                         | -57                      |
| 2021-2022 | 0            | 2                | -2                     | 98             | 1                  | 7                    | 21                  | 127                      | 163                         | -36                      |
| Average   | 0            | 1                | -1                     | 88             | 5                  | 6                    | 7                   | 107                      | 143                         | -37                      |